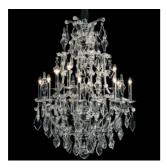

## Maria Theresia Chandelier Model WMT 2

| 12 lights:          | E14, 230 Volt                                         |
|---------------------|-------------------------------------------------------|
| Height:             | 132 cm   52 in                                        |
| Diameter:           | 97 cm   38.2 in                                       |
| Weight:             | ca. 36 kg   79.4 lb                                   |
| Finishes:           | Leaf gilded with 24-carat gold                        |
|                     | Leaf gilded with white gold                           |
|                     | Leaf gilded with platinum gold                        |
|                     | Leaf gilded with palladium                            |
|                     | Graphite (matt black) coating                         |
|                     | Contemporary                                          |
| Frame:              | Laser-cut high-grade steel manually forged            |
| Wiring:             | Silk coated wires in the colour of the chandelier     |
| Glas listels:       | Grinded glass listels tied on both sides of the frame |
| Hollow glass parts: | Mouth-blown                                           |
| Pendeloques :       | Crystal glass hand-cut                                |
|                     |                                                       |