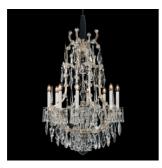

## Maria Theresia Chandelier Model WMT 5

| 8 lights:           | E14, 230 Volt                                                                                                                                                                  |
|---------------------|--------------------------------------------------------------------------------------------------------------------------------------------------------------------------------|
| Height:             | 115 cm   45.3 in                                                                                                                                                               |
| Diameter:           | 80 cm   31.5 in                                                                                                                                                                |
| Weight:             | ca. 30 kg   66.1 lb                                                                                                                                                            |
| Finishes:           | Leaf gilded with 24-carat gold<br>Leaf gilded with white gold<br>Leaf gilded with platinum gold<br>Leaf gilded with palladium<br>Graphite (matt black) coating<br>Contemporary |
| Frame:              | Laser-cut high-grade steel manually forged                                                                                                                                     |
| Wiring:             | Silk coated wires in the colour of the chandelier                                                                                                                              |
| Glas listels:       | Grinded glass listels tied on both sides of the frame                                                                                                                          |
| Hollow glass parts: | Mouth-blown                                                                                                                                                                    |
| Pendeloques :       | Crystal glass hand-cut                                                                                                                                                         |