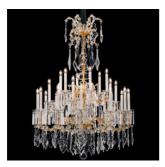

## Maria Theresia Chandelier Model WMT 6

| 24 lights:          | E14, 230 Volt                                     |
|---------------------|---------------------------------------------------|
| Height:             | 146 cm   57.5 in                                  |
| Diameter:           | 124 cm   48.8 in                                  |
| Weight:             | ca. 55 kg   121.3 lb                              |
| Finishes:           | Leaf gilded with 24-carat gold                    |
|                     | Leaf gilded with white gold                       |
|                     | Leaf gilded with platinum gold                    |
|                     | Leaf gilded with palladium                        |
|                     | Graphite (matt black) coating                     |
|                     | Contemporary                                      |
| Frame:              | Laser-cut high-grade steel manually forged        |
| Wiring:             | Silk coated wires in the colour of the chandelier |
| Hollow glass parts: | Mouth-blown                                       |
| Pendeloques :       | Crystal glass hand-cut                            |
|                     |                                                   |