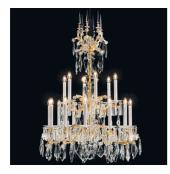

## Maria Theresia Chandelier Model WMT 3A

| 18 lights:          | E14, 230 Volt                                                                                                                                                                  |
|---------------------|--------------------------------------------------------------------------------------------------------------------------------------------------------------------------------|
| Height:             | 135 cm   53,15 in                                                                                                                                                              |
| Diameter:           | 90 cm   35,43 in                                                                                                                                                               |
| Weight:             | ca. 32 kg   70,55 lb                                                                                                                                                           |
| Finishes:           | Leaf gilded with 24-carat gold<br>Leaf gilded with white gold<br>Leaf gilded with platinum gold<br>Leaf gilded with palladium<br>Graphite (matt black) coating<br>Contemporary |
| Frame:              | Laser-cut high-grade steel manually forged                                                                                                                                     |
| Wiring:             | Silk coated wires in the colour of the chandelier                                                                                                                              |
| Glas listels:       | Grinded glass listels tied on both sides of the frame                                                                                                                          |
| Hollow glass parts: | Mouth-blown                                                                                                                                                                    |
| Pendeloques :       | Crystal glass hand-cut                                                                                                                                                         |
|                     |                                                                                                                                                                                |